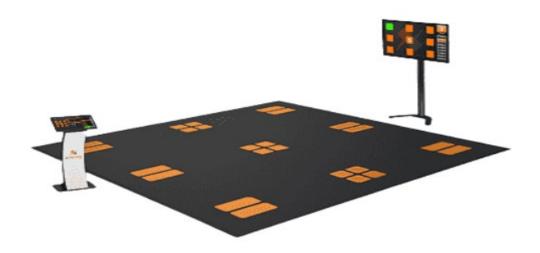

## Xelerate x500

| TECHNICAL DATA    |                                                                                                          |
|-------------------|----------------------------------------------------------------------------------------------------------|
| Site              | 16.86 ft x 16.86 ft Total training area: 82 ft <sup>2</sup> Sensor distance: 6 ft Deceleration zone: 1ft |
| Sensor Fields     | 24 (6x2 and 3x4)                                                                                         |
| Sampling Rate     | 500Hz per sensor                                                                                         |
| Access Control    | RFID: MIFARE Classic / Legic (Integration of existing cards and wrist bands possible)                    |
| Display           | 65" TV with post or Full HD Beamer                                                                       |
| Controller        | 23" Touchscreen                                                                                          |
| Control software  | xControl - Program control -Access control -Basic client managemeent                                     |
| Client management | xManager (optional) -Client database & management -Class management -Database for results & ranking      |
| Color Options:    | Grey                                                                                                     |