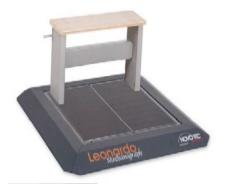

## Therapy Bundle: XCT 3000 + Leonardo Mechanograph + Galileo Med L Sensor

The pQCT complete Bone & Muscle Assessment Bundle:xCT 3000 Peripheral quantitative computed tomograph (pQCT) for the measurement at femur, radius or tibia. Evaluation of volumetric bone density, bone geometry and muscle parameter at the forearm, upper or lower leg with pQCT in combination with Leonardo Mechanograph GRFP STD + bench + Grip Force Sensor for muscle performance assessment for quick and easy to apply assessment of muscle function based on highly reprodicible every-day movements like for example Grip Force, Jumping, Hopping, Chair-Rise and Balance and additional Galileo Med L Sensor therapy device for neuro-muscular Mechano-Stimulation Therapy.