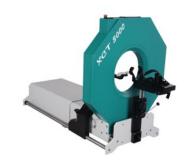

## Therapy Bundle: XCT 3000 + Leonardo Mechanograph + Galileo Med L Sensor

The pQCT complete Bone & Muscle Assessment Bundle:xCT 3000 Peripheral quantitative computed tomograph (pQCT) for the measurement at femur, radius or tibia. Evaluation of volumetric bone density, bone geometry and muscle parameter at the forearm, upper or lower leg with pQCT in combination with Leonardo Mechanograph GRFP STD + bench + Grip Force Sensor for muscle performance assessment for quick and easy to apply assessment of muscle function based on highly reprodicible every-day movements like for example Grip Force, Jumping, Hopping, Chair-Rise and Balance and additional Galileo Med L Sensor therapy device for neuro-muscular Mechano-Stimulation Therapy.