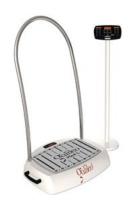

## Therapy Bundle: XCT 3000 + Leonardo Mechanograph + Galileo Med L Sensor

The pQCT complete Bone & Muscle Assessment Bundle:xCT 3000 Peripheral quantitative computed tomograph (pQCT) for the measurement at femur, radius or tibia. Evaluation of volumetric bone density, bone geometry and muscle parameter at the forearm, upper or lower leg with pQCT in combination with Leonardo Mechanograph GRFP STD + bench + Grip Force Sensor for muscle performance assessment for quick and easy to apply assessment of muscle function based on highly reprodicible every-day movements like for example Grip Force, Jumping, Hopping, Chair-Rise and Balance and additional Galileo Med L Sensor therapy device for neuro-muscular Mechano-Stimulation Therapy.