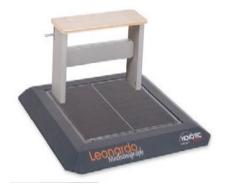

## Diagnostic Bundle: XCT 3000 + Leonardo Mechanograph

"The pQCT complete Bone & Muscle Assessment Bundle: xCT 3000 Peripheral quantitative computed tomograph (pQCT) for the measurement at femur, radius or tibia. Evaluation of volumetric bone density, bone geometry and muscle parameter at the forearm, upper or lower leg with pQCT in combination with Leonardo Mechanograph GRFP STD + bench + Grip Force Sensor for muscle performance assessment for quick and easy to apply assessment of muscle function based on highly reprodicible every-day movements like for example Grip Force, Jumping, Hopping, Chair-Rise and Balance."