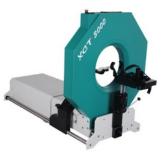

## Diagnostic Bundle: XCT 3000 + Leonardo Mechanograph

"The pQCT complete Bone & Muscle Assessment Bundle: xCT 3000 Peripheral quantitative computed tomograph (pQCT) for the measurement at femur, radius or tibia. Evaluation of volumetric bone density, bone geometry and muscle parameter at the forearm, upper or lower leg with pQCT in combination with Leonardo Mechanograph GRFP STD + bench + Grip Force Sensor for muscle performance assessment for quick and easy to apply assessment of muscle function based on highly reprodicible every-day movements like for example Grip Force, Jumping, Hopping, Chair-Rise and Balance."