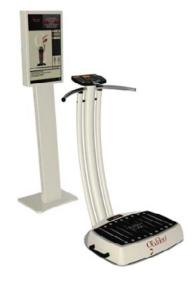

## The high-end package for fitness, wellness and sports

After individual instruction the user can train independently following the complete training procedure on a large-sized display in real time. The control is made via the intuitive user navigation of the Galileo® Med Fit Sensor control panel on the hand rail.

The innovative features Galileo® Wobble, Galileo® Smart Coaching and Galileo® Smart Sense allow users to use Galileo's vibration technology even more effectively than before.

Contact us for your personalized service, training and pricing.