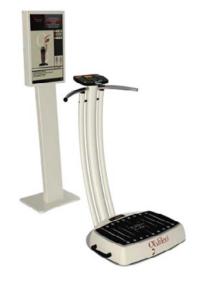

## Bundle: Galileo® Med Fit Extreme Sensor & Galileo® Med PT

## The high-end package for effective workout of the entire body.

After individual instruction the user can train independently following the complete training procedure on a large-sized display in real time. The control is made via the intuitive user navigation of the Galileo® Med Fit Sensor control panel on the hand rail.

The innovative features Galileo® Wobble, Galileo® Smart Coaching and Galileo® Smart Sense allow users to use Galileo's vibration technology even more effectively than before.

Contact us for your personalized service, training and pricing.