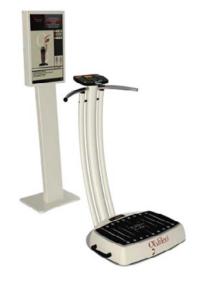

## The high-end package for fitness, wellness and sports

After individual instruction the user can train independently following the complete training procedure on a large-sized display in real time. The control is made via the intuitive user navigation of the Galileo® Med Fit Chip control panel on the hand rail.

The innovative features Galileo® Wobble, Galileo® Smart Coaching and Galileo® Smart Sense allow users to use Galileo's vibration technology even more effectively than before.

Contact us for your personalized service, training and pricing.